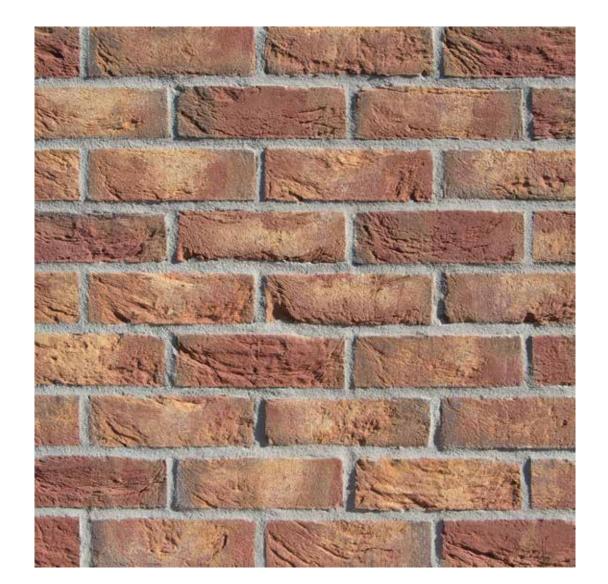

## **Victorian Reserve**

**size** 65mm

compressive strength ≥ 20N/mm<sup>2</sup>

water absorption ≤ 15%

**durability** FL / F2

weight per pack 65mm: 1100kg

**pack size** 65mm: 540

active soluble salts content S2

**dry weight per brick** 2.0kg

**dimensional tolerences** T1 Range Category R1

**call us** 01430 432667

email info@crest-bst.co.uk

> www. crest-bst.co.uk

visit our showroom Howdenshire Way Knedlington Road Howden DN14 7HZ