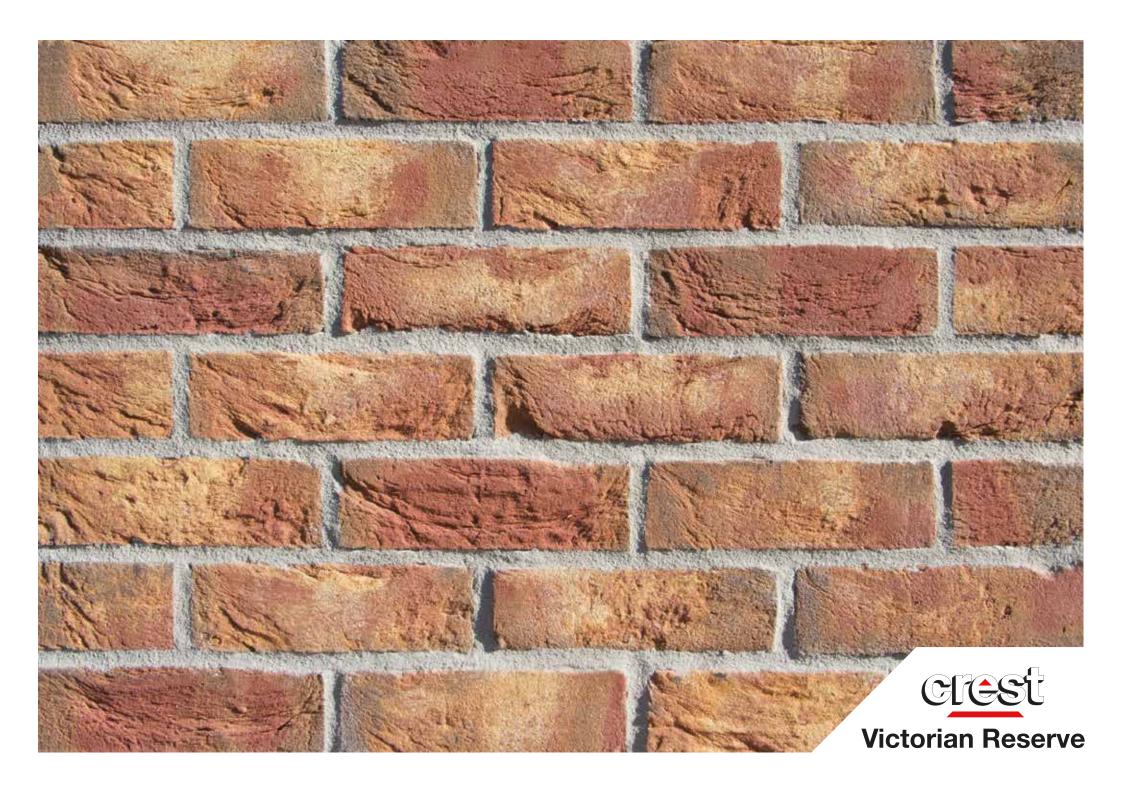

## **Victorian Reserve**

**size** 65mm

compressive strength ≥ 20N/mm<sup>2</sup>

water absorption ≤ 15%

**durability** FL / F2

weight per pack 65mm: 1100kg

**pack size** 65mm: 540

active soluble salts content S2

**dry weight per brick** 2.0kg

**dimensional tolerences** T1 Range Category R1

**call us** 01430 432667

email info@crest-bst.co.uk

> www. crest-bst.co.uk

visit our showroom Howdenshire Way Knedlington Road Howden DN14 7HZ